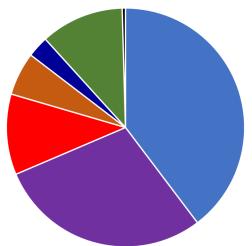

# **Revenue by Category**

\$67,834 **Individual Donations** 

\$49,418

\$10,004 **Chicago Metropolitan Synod Endowment** 

\$4,921 **ELCA Congregations** 

You'll see that our expenses were greater than our income by over \$45,000 (Expenses totaled \$216,138 and Income totaled \$170,940). The ministry is fortunate that there was an Endowment distribution and some surplus funds with which to work. However, as we all know, operating at a deficit is not sustainable. That's why your support is so necessary and appreciated! If you can, please consider continuing and increasing your contributions to LCMNU!

# **Donors: February 1, 2022–January 31, 2023**

Admininistration, Office and Misc. Costs

**IL Synods and ELCA Mission Support** 

\$18,678 **Student Offerings and Fundraisers** 

Support

**Foundations, Trusts and Planned Giving Gifts** 