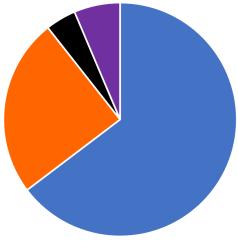

# **Revenue by Category**

\$67,834 **Individual Donations** 

\$49,418

\$10,004 **Chicago Metropolitan Synod Endowment** 

\$4,921 **ELCA Congregations** 

You'll see that our expenses were greater than our income by over \$45,000 (Expenses totaled \$216,138 and Income totaled \$170,940). The ministry is fortunate that there was an Endowment distribution and some surplus funds with which to work. However, as we all know, operating at a deficit is not sustainable. That's why your support is so necessary and appreciated! If you can, please consider continuing and increasing your contributions to LCMNU!

# **Donors: February 1, 2022–January 31, 2023**

Admininistration, Office and Misc. Costs

**IL Synods and ELCA Mission Support** 

\$18,678 **Student Offerings and Fundraisers** 

Support

**Foundations, Trusts and Planned Giving Gifts** 